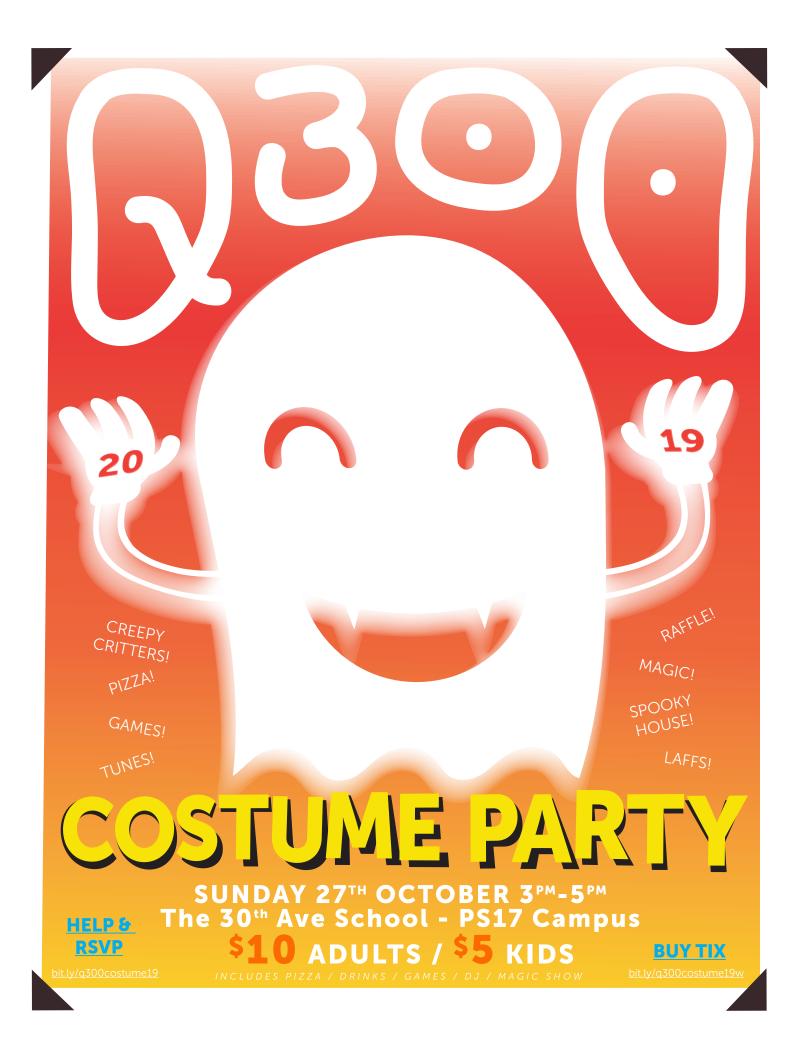

## **COSTUME PARTY ORDER FORM**

You can purchase tickets online through paypal (see link on other side of flyer). You can also send in cash or check, with this filled out form, in a sealed envelope with your child's name and the words COSTUME PARTY on it.

## Reminder

- Cash payments should be in a sealed envelope in your child's communications folder marked: Q300 PTA COSTUME PARTY
- Checks can be made out to: Q300 PARENT-TEACHER ASSOCIATION, INC.
- Please include payment with order form in your child's communication folder by October 24.

## CANNOT WAIT TO SEE YOU AT THE Q300 COSTUME PARTY!